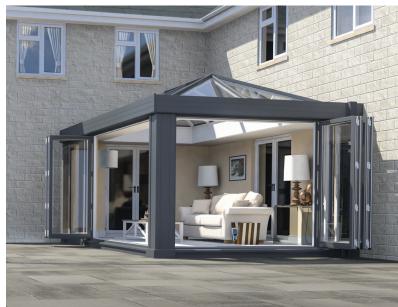

Our sleek aluminium framed bi-fold doors come in a range of contemporary colours and are designed to complement your home. Super energy efficient, they will keep the heat in and reduce outside noise levels whilst still leaving a stunning impression.

# Enjoy an effortless style

Add the WOW factor to your home and seamlessly merge your garden and living space with the slim aluminium frames and maximum glass of our bi-fold doors. Each door leaf folds smoothly onto each other and is held firmly in place with magnetic pads to allow in maximum light and uninterrupted views.