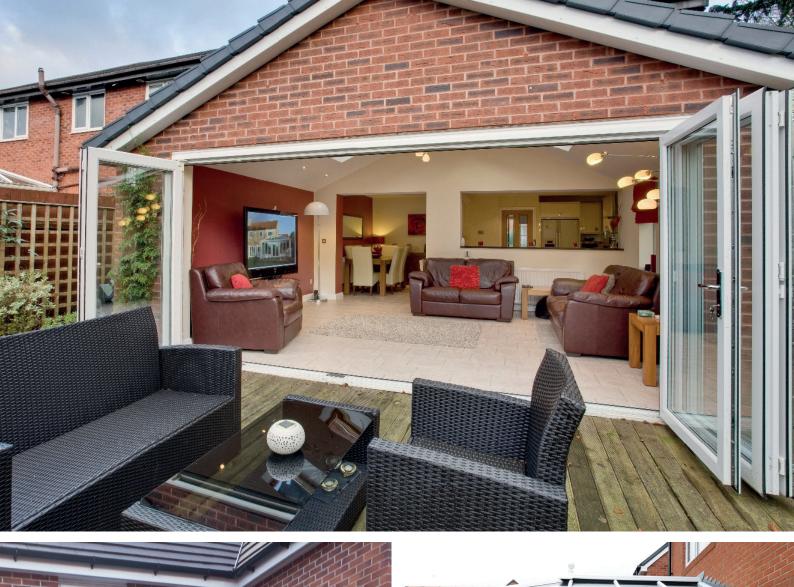

## Stunning Bi-fold Doors

Bi-fold doors are typically a set of 2 or more standard size glass doors that open in a concertina style and neatly fold flat when open. Unlike a sliding patio door that remains only half open, bi-fold doors fully open to seamlessly connect your living space with your terrace, patio or garden.

Our sleek aluminium framed bi-fold doors come in a range of contemporary colours and are designed to complement your home. Super energy efficient, they will keep the heat in and reduce outside noise levels whilst still leaving a stunning impression.

# Enjoy an effortless style

Add the WOW factor to your home and seamlessly merge your garden and living space with the slim aluminium frames and maximum glass of our bi-fold doors. Each door leaf folds smoothly onto each other and is held firmly in place with magnetic pads to allow in maximum light and uninterrupted views.