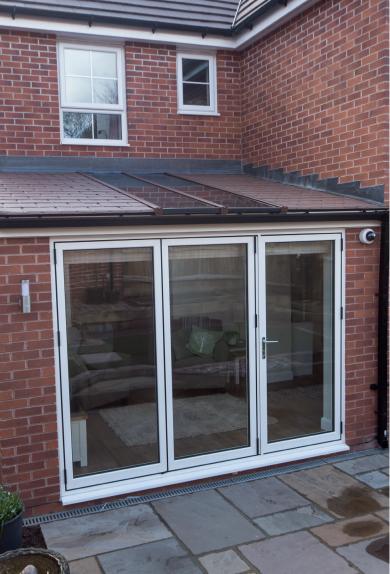

## Aluminium

Lightweight, strong and durable – these are just three reasons why aluminium is a great choice for bi-folding doors.

Aluminium offers you choice and unsurpassed quality, whether you want to match slim historical steel windows or create an architect designed masterpiece. We offer an unlimited range of colours in a variety of finishes and a choice of over 85,000 components, aluminium is perfect for that special project.

We manufacture aluminium bi-fold doors in our own bespoke factory