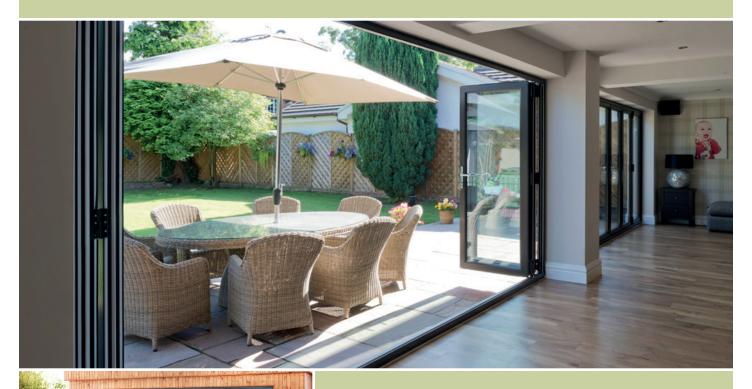

## Stunning Bi-fold Doors

Bi-fold doors are typically a set of 2 or more standard size glass doors that open in a concertina style and neatly fold flat when open. Unlike a sliding patio door that remains only half open, bi-fold doors fully open to seamlessly connect your living space with your terrace, patio or garden.

# Enjoy an effortless style

Add the WOW factor to your home and seamlessly merge your garden and living space with the slim aluminium frames and maximum glass of our bi-fold doors. Each door leaf folds smoothly onto each other and is held firmly in place with magnetic pads to allow in maximum light and uninterrupted views.