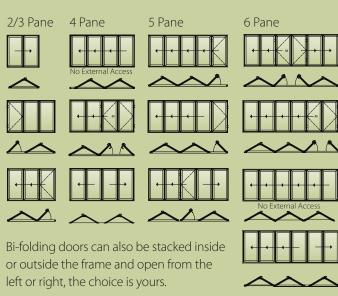

## Stunning Bi-fold Doors

Bi-fold doors are typically a set of 2 or more standard size glass doors that open in a concertina style and neatly fold flat when open. Unlike a sliding patio door that remains only half open, bi-fold doors fully open to seamlessly connect your living space with your terrace, patio or garden.