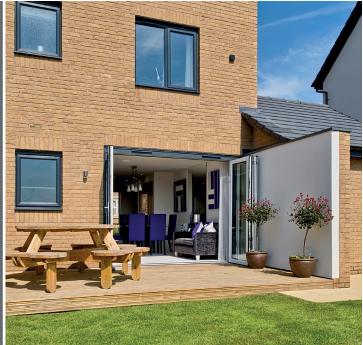

## Stunning Bi-fold Doors

Bi-fold doors are typically a set of 2 or more standard size glass doors that open in a concertina style and neatly fold flat when open. Unlike a sliding patio door that remains only half open, bi-fold doors fully open to seamlessly connect your living space with your terrace, patio or garden.

Our sleek aluminium framed bi-fold doors come in a range of contemporary colours and are designed to complement your home. Super energy efficient, they will keep the heat in and reduce outside noise levels whilst still leaving a stunning impression.

# Enjoy an effortless style

Add the WOW factor to your home and seamlessly merge your garden and living space with the slim aluminium frames and maximum glass of our bi-fold doors. Each door leaf folds smoothly onto each other and is held firmly in place with magnetic pads to allow in maximum light and uninterrupted views.