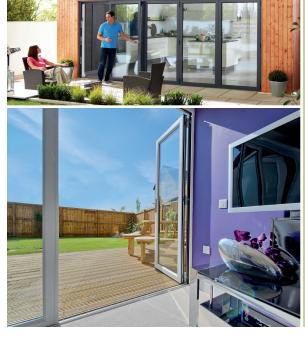

Our sleek aluminium framed bi-fold doors come in a range of contemporary colours and are designed to complement your home. Super energy efficient, they will keep the heat in and reduce outside noise levels whilst still leaving a stunning impression.

# Enjoy an effortless style

Add the WOW factor to your home and seamlessly merge your garden and living space with the slim aluminium frames and maximum glass of our bi-fold doors. Each door leaf folds smoothly onto each other and is held firmly in place with magnetic pads to allow in maximum light and uninterrupted views.