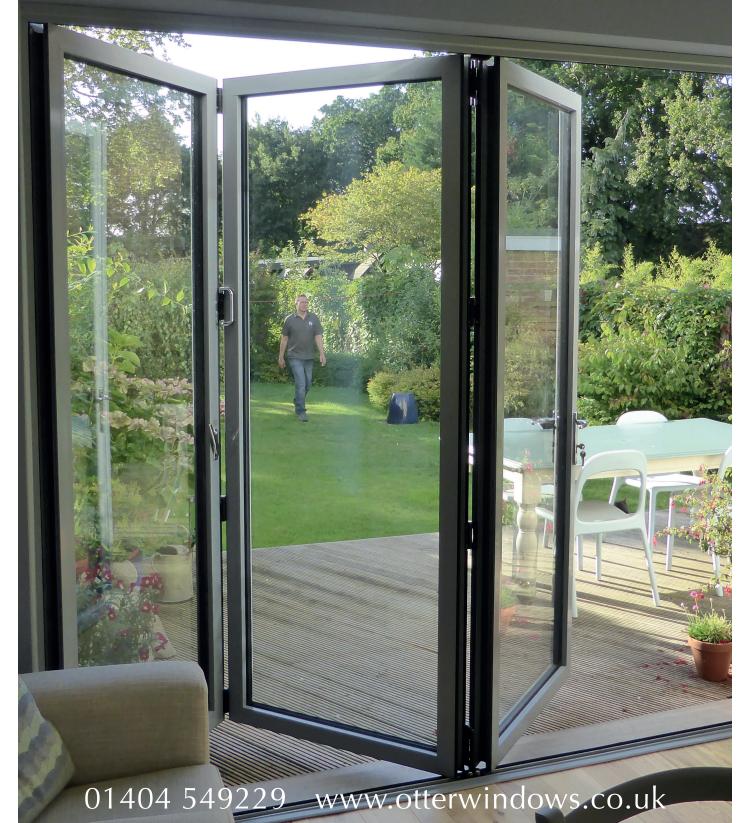

# Enjoy an effortless style

Add the WOW factor to your home and seamlessly merge your garden and living space with the slim aluminium frames and maximum glass of our bi-fold doors. Each door leaf folds smoothly onto each other and is held firmly in place with magnetic pads to allow in maximum light and uninterrupted views.

## Strong & secure

The combination of a multi-point locking system, locking shoot-bolts, high security hinges and thermally toughened glass mean our bi-fold Doors are designed to keep the whole family safe.