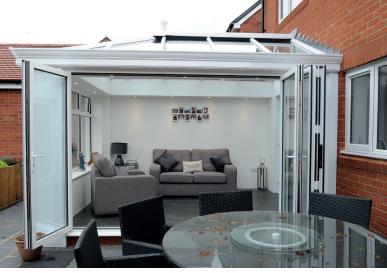

## Stunning Bi-fold Doors

Bi-fold doors are typically a set of 2 or more standard size glass doors that open in a concertina style and neatly fold flat when open. Unlike a sliding patio door that remains only half open, bi-fold doors fully open to seamlessly connect your living space with your terrace, patio or garden.

# Enjoy an effortless style

Add the WOW factor to your home and seamlessly merge your garden and living space with the slim aluminium frames and maximum glass of our bi-fold doors. Each door leaf folds smoothly onto each other and is held firmly in place with magnetic pads to allow in maximum light and uninterrupted views.