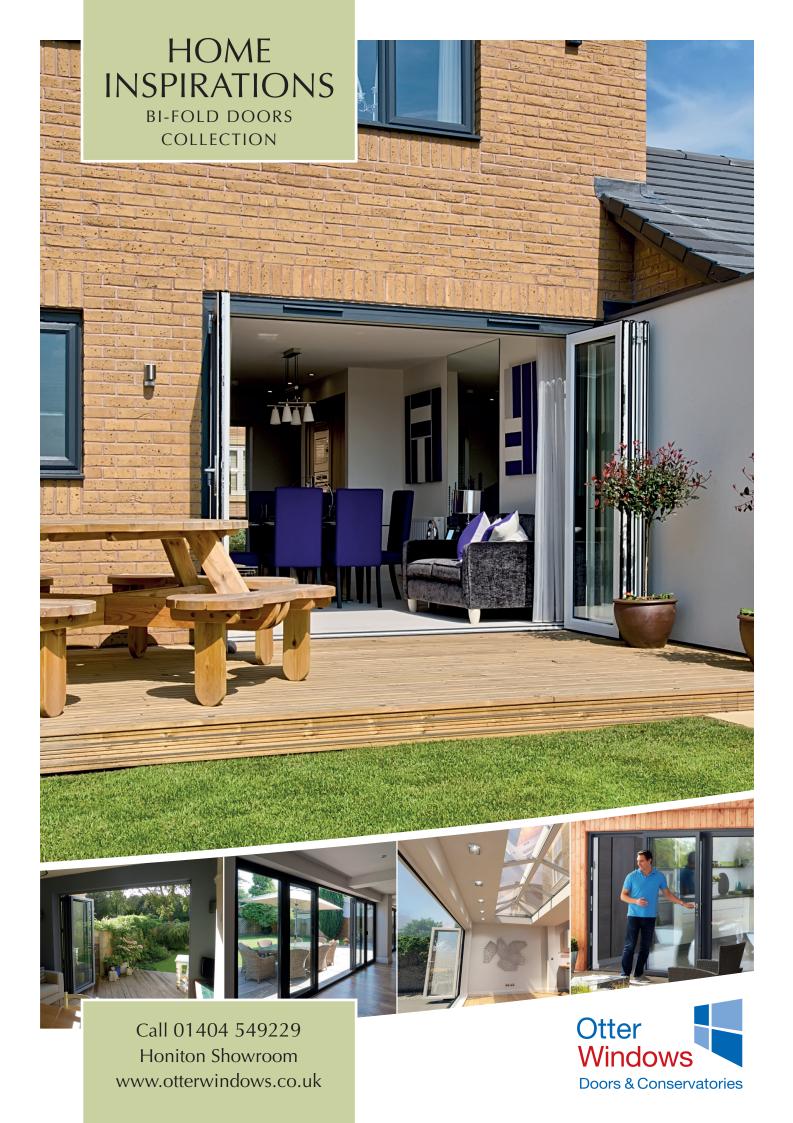

## Stunning Bi-fold Doors

Bi-fold doors are typically a set of 2 or more standard size glass doors that open in a concertina style and neatly fold flat when open. Unlike a sliding patio door that remains only half open, bi-fold doors fully open to seamlessly connect your living space with your terrace, patio or garden.

Our sleek aluminium framed bi-fold doors come in a range of contemporary colours and are designed to complement your home. Super energy efficient, they will keep the heat in and reduce outside noise levels whilst still leaving a stunning impression.

# Enjoy an effortless style

Add the WOW factor to your home and seamlessly merge your garden and living space with the slim aluminium frames and maximum glass of our bi-fold doors. Each door leaf folds smoothly onto each other and is held firmly in place with magnetic pads to allow in maximum light and uninterrupted views.