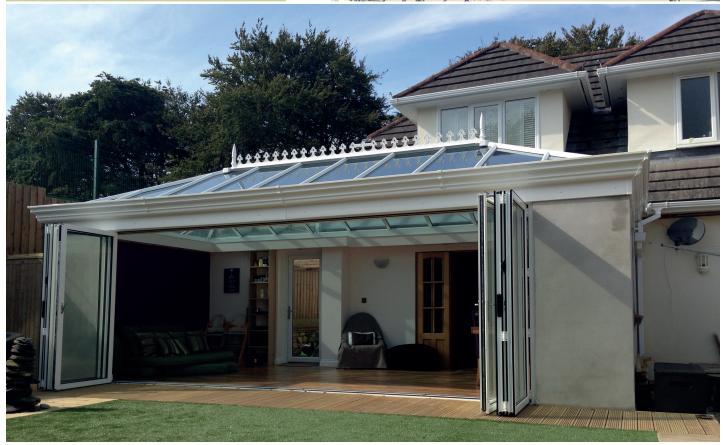

## Stunning Bi-fold Doors

Bi-fold doors are typically a set of 2 or more standard size glass doors that open in a concertina style and neatly fold flat when open. Unlike a sliding patio door that remains only half open, bi-fold doors fully open to seamlessly connect your living space with your terrace, patio or garden.

Our sleek aluminium framed bi-fold doors come in a range of contemporary colours and are designed to complement your home. Super energy efficient, they will keep the heat in and reduce outside noise levels whilst still leaving a stunning impression.

# Enjoy an effortless style

Add the WOW factor to your home and seamlessly merge your garden and living space with the slim aluminium frames and maximum glass of our bi-fold doors. Each door leaf folds smoothly onto each other and is held firmly in place with magnetic pads to allow in maximum light and uninterrupted views.