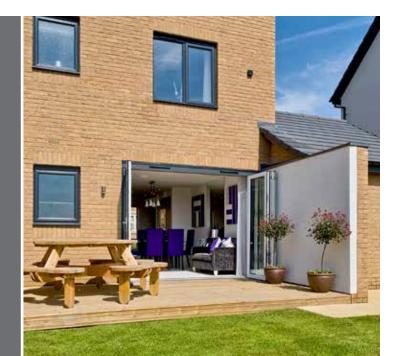

## **Bi-fold Doors**

Bi-fold doors are typically a set of 2 or more standard size glass doors that open in a concertina style and neatly fold flat when open. Unlike a sliding patio door that remains only half open, bi-fold doors fully open to seamlessly connect your living space with your terrace, patio or garden.

Our sleek aluminium framed bi-fold doors come in a range of contemporary colours and are designed to complement your home. Super energy efficient, they will keep the heat in and reduce outside noise levels whilst still leaving a stunning impression.