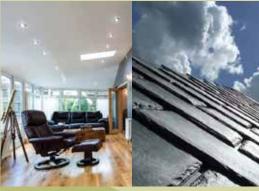

### Tiled Roofs Conservatories

The beauty of a tiled roof conservatory is that it works just as if it was part of your home.

You won't experience those extreme seasonal changes in temperature, glare from the sun or noise from the rain. Just comfort, space and light - all year round. It's also the ideal way to transform tired, old conservatory roofs.

Tiled roofs are the latest conservatory innovation where the solid roof is fully insulated to help regulate the temperature. Tiled roof dimensions are completely bespoke to match all size and design aspects of your conservatory, while also tying in with your home's current roofline.

Our composite, and lightweight metal tile options are designed to be the closest possible match to your existing roof materials with sympathetic tones to blend into existing natural slate, clay and concrete tiles.