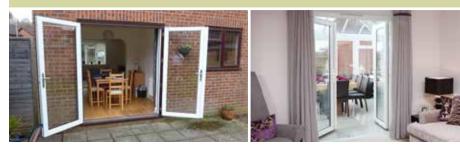

## **Bi-fold Doors**

Bi-fold doors are typically a set of 2 or more standard size glass doors that open in a concertina style and neatly fold flat when open. Unlike a sliding patio door that remains only half open, bi-fold doors fully open to seamlessly connect your living space with your terrace, patio or garden.

Our sleek aluminium framed bi-fold doors come in a range of contemporary colours and are designed to complement your home. Super energy efficient, they will keep the heat in and reduce outside noise levels whilst still leaving a stunning impression.

6 Pane

Bi-folding doors can also be stacked inside or outside the frame and open from the left or right, the choice is yours.