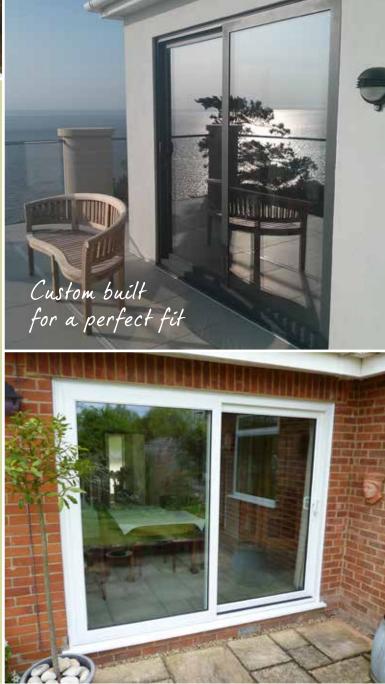

### Patio Doors

Patio doors are back in fashion as they are easy to operate, don't blow about in the wind, can span large widths and give you a large glass area; they can be specified in PVCu or Aluminium.

PVCu doors are available in two, three and four pane configurations; we also offer a low threshold option for easy access.

Our aluminium patio doors are available with all the options above and in any RAL colour. We also offer a double track system with three panes that can span over 6 meters, where all panels slide back over one, this is a great alternative to bi-folds as they are easy to operate, give maximum glass area and don't flap in the wind.