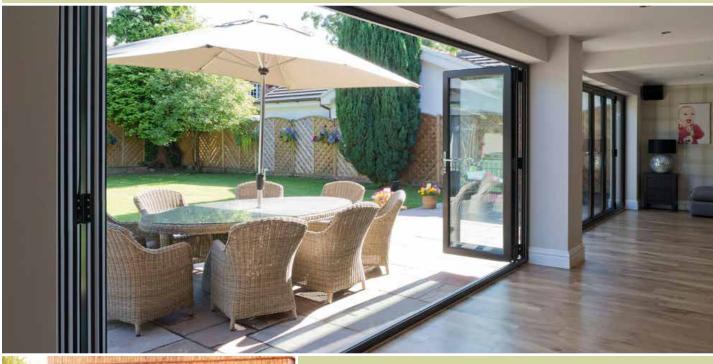

## **Bi-fold Doors**

Bi-fold doors are typically a set of 2 or more standard size glass doors that open in a concertina style and neatly fold flat when open. Unlike a sliding patio door that remains only half open, bi-fold doors fully open to seamlessly connect your living space with your terrace, patio or garden.

Our sleek aluminium framed bi-fold doors come in a range of contemporary colours and are designed to complement your home. Super energy efficient, they will keep the heat in and reduce outside noise levels whilst still leaving a stunning impression.