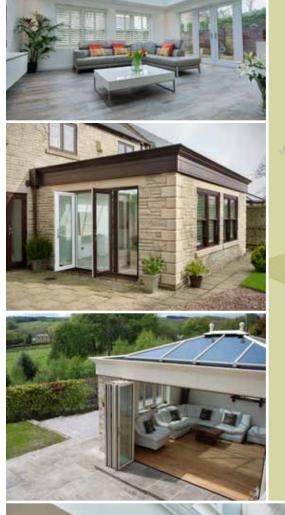

## Something Special

We have the expertise and product range to design you a truly bespoke conservatory. Lantern roofs, Orangeries, tiled roof conservatories and bi-fold doors are all the rage at the moment and will give you a real wow factor. Dare to be different!

### Tiled Roofs Conservatories

The beauty of a tiled roof conservatory is that it works just as if it was part of your home.

You won't experience those extreme seasonal changes in temperature, glare from the sun or noise from the rain. Just comfort, space and light - all year round. It's also the ideal way to transform tired, old conservatory roofs.

Tiled roofs are the latest conservatory innovation where the solid roof is fully insulated to help regulate the temperature. Tiled roof dimensions are completely bespoke to match all size and design aspects of your conservatory, while also tying in with your home's current roofline.

Our composite, and lightweight metal tile options are designed to be the closest possible match to your existing roof materials with sympathetic tones to blend into existing natural slate, clay and concrete tiles.