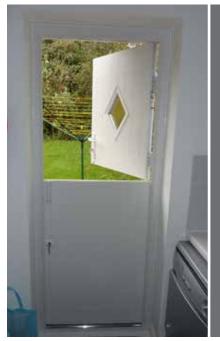

## Stable Doors

PVCu stable doors provide maximum ventilation without the need to open the whole door, so you can keep your pets and children safely in doors, whilst allowing lots of fresh air into your home. Doors come with galvanised steel reinforced frames and multi-point locks to ensure maximum security. Our doors are available in a range of colours and you have a wide choice of glazing and hardware options to complement your home.

Versatile and practicalMaximum ventilation

Concealed Lever

- High Security Locking
- Open inwards or outwards
- Range of colours and fini

Traditional style with maximum ventilation