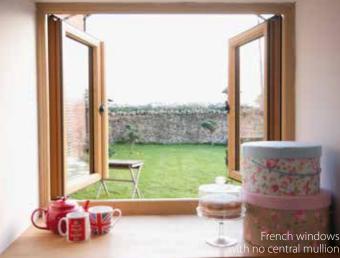

## French Windows

This double opening window perfectly complements cottage-style properties. Twin opening sashes with no fixed central mullion allows you to invigorate your home with fresh air and really let the outside in, whilst providing an effective means of fire escape from upper floors.