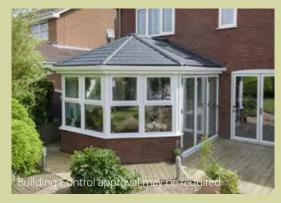

### Tiled Roofs Conservatories

The beauty of a tiled roof conservatory is that it works just as if it was part of your home.

You won't experience those extreme seasonal changes in temperature, glare from the sun or noise from the rain. Just comfort, space and light - all year round. It's also the ideal way to transform tired, old conservatory roofs.

Tiled roofs are the latest conservatory innovation where the solid roof is fully insulated to help regulate the temperature. Tiled roof dimensions are completely bespoke to match all size and design aspects of your conservatory, while also tying in with your home's current roofline.

Our composite, and lightweight metal tile options are designed to be the closest possible match to your existing roof materials with sympathetic tones to blend into existing natural slate, clay and concrete tiles.