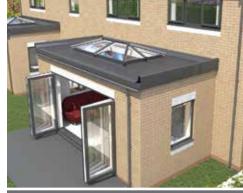

## Lantern Roofs & Skylights

With a lantern roof you can flood your living space with light and empower yourself to have a more controllable, usable space all year round, whatever the weather. We normally supply lantern roofs for customers that have existing flat roof areas or where they are having extensions built.

## Add height, light and volume to any living space

With this elegant home extension you can add value to your home and better still, have a room full of natural light even when the skies are grey.

The perfect choice for a wide range of refurbishment, extension or new-build projects.

#### Create space and add natural light

A skylight brings more natural light and height to a room - an ideal way to breathe new life into existing flat roofs.

www.otterwindows.co.uk

We complete works under the scope of Building Regulations on your behalf.