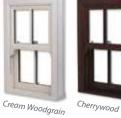

#### **Standard Range**

In addition to white, we offer two standard woodgrain colours: cherrywood and golden oak.

You can even specify white on the inside and a colour on the outside to make it easier to match your interior décor and give a brighter appearance inside your home.