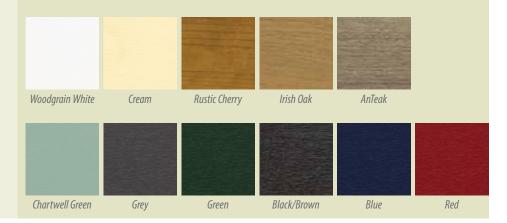

## **Colour Finishes**

Your windows don't have to be white! Enhance your home with our stunning range of coloured windows, add a splash of colour to create a timber like, high quality finish that won't ever need painting.

#### **Standard Range**

In addition to white, we offer two standard woodgrain colours: cherrywood and golden oak.

You can even specify white on the inside and a colour on the outside to make it easier to match your interior décor and give a brighter appearance inside your home.

The colours shown are designed as a guide. Before making your final decision, please ensure you have seen a colour swatch.

#### **Premium Colour Range**

Our premium woodgrain finishes are so fine that it's almost impossible to distinguish them from timber windows, they will enable you to create a truly stunning look.

From subtle green, cream and irish oak to striking anthracite grey, black and antique oak our choices will enable you to transform the look of your home.