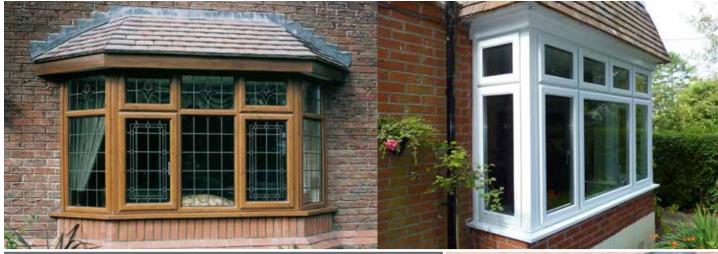

## Bay & Bow Windows

Add character and let more natural light into your home

Whether your home features a traditional bay or a more modern bow-style window, we can offer you a high-performance, draughtfree and secure solution. Bay and bow windows open your room up to the outdoors, creating a feeling of space to maximise your glazing area and flood your home with natural light.