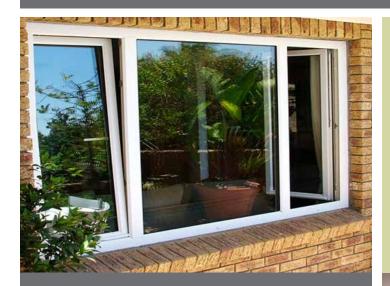

### Tilt & Turn Windows

Tilt and turn windows combine the benefits of a large glass area with ease of cleaning and excellent ventilation. The innovative tilt-and-turn mechanism enables the window to be opened inwards from the top for effective ventilation or from the side for safe and easy cleaning from within your home.

> Maximum ventilation and easy to clean from inside

Classic choice offering unrestricted access