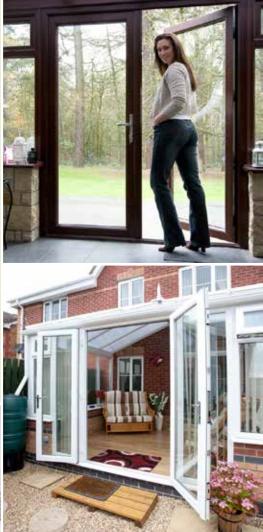

## French Doors

French doors can be specified either as a pair of doors, doors with side screens or even with openers in the side screens. Bear in mind that the maximum door width is around 1800mm or 2000mm at a push with extra hinges, which is the reason that customers opt for side screens. French doors can be fitted with restrictors to hold them open at 90 degrees, or aperture permitting, you can fold them back and fit cabin hooks to hold them in position.

Classic choice offering unrestricted access