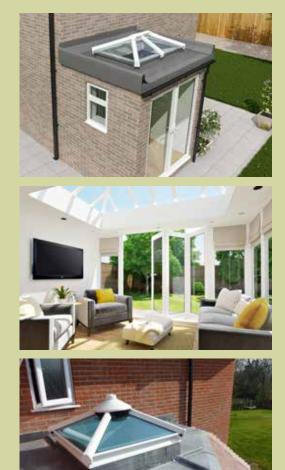

## Lantern Roofs & Skylights

With a lantern roof you can flood your living space with light and empower yourself to have a more controllable, usable space all year round, whatever the weather. We normally supply lantern roofs for customers that have existing flat roof areas or where they are having extensions built.

## Add height, light and volume to any living space

With this elegant home extension you can add value to your home and better still, have a room full of natural light even when the skies are grey.

The perfect choice for a wide range of refurbishment, extension or new-build projects.

#### Create space and add natural light

A skylight brings more natural light and height to a room - an ideal way to breathe new life into existing flat roofs.

www.otterwindows.co.uk

We complete works under the scope of Building Regulations on your behalf.