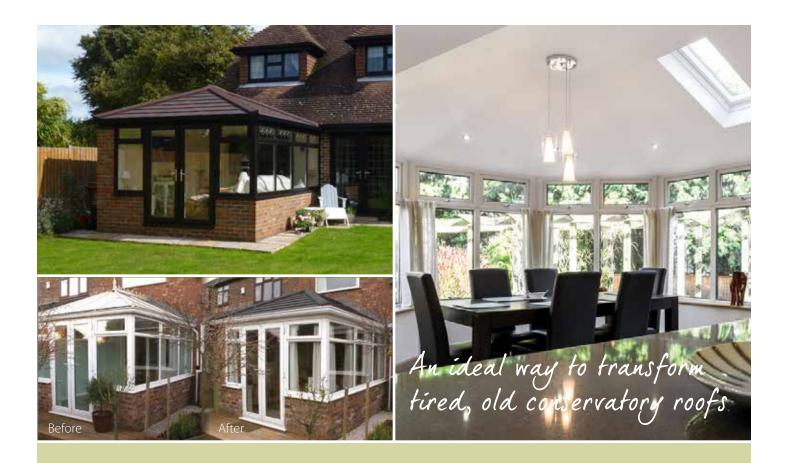

### Tiled Roofs Conservatories

The beauty of a tiled roof conservatory is that it works just as if it was part of your home.

You won't experience those extreme seasonal changes in temperature, glare from the sun or noise from the rain. Just comfort, space and light - all year round. It's also the ideal way to transform tired, old conservatory roofs.

Tiled roofs are the latest conservatory innovation where the solid roof is fully insulated to help regulate the temperature. Tiled roof dimensions are completely bespoke to match all size and design aspects of your conservatory, while also tying in with your home's current roofline.

Our composite, and lightweight metal tile options are designed to be the closest possible match to your existing roof materials with sympathetic tones to blend into existing natural slate, clay and concrete tiles.