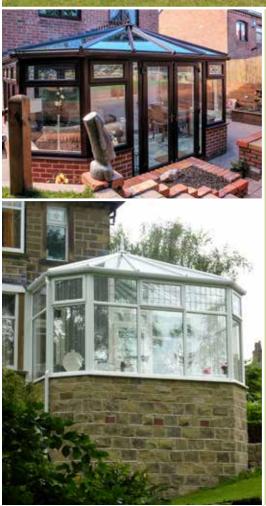

### Victorian Conservatories

### Elegant and traditional style

Victorian conservatories offer a traditional look; they tend to have three or five facets to the front elevation, and ornate detailing along the ridge of the apex roof.

Elegant and traditional, our Victorian inspired conservatories add a classical touch with a timeless style that will wow your friends, family and neighbours. With a unique curved front, this design is the gift your home deserves.