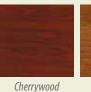

#### **Standard Range**

In addition to white, we offer two standard woodgrain colours: cherrywood and golden oak.

You can even specify white on the inside and a colour on the outside to make it easier to match your interior décor and give a brighter appearance inside your home.

The colours shown are designed as a guide. Before making your final decision, please ensure you have seen a colour swatch.