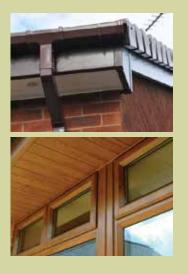

### Roofline A smart appearance and great protection

Replace old timber boards and complete your fascia installation project with a professional finish.

Choose from a selection of colours including white, black and brown, designed to compliment our window and door range. Get peace of mind knowing that our expert installers use the highest quality materials, to give you a first class job.

## Aluminium

Lightweight, strong and durable – these are just three reasons why aluminium is a great choice for door and window frames.

Aluminium offers you choice and unsurpassed quality, whether you want to match slim historical steel windows or create an architect designed masterpiece. We offer an unlimited range of colours in a variety of finishes and a choice of over 85,000 components, aluminium is perfect for that special project.