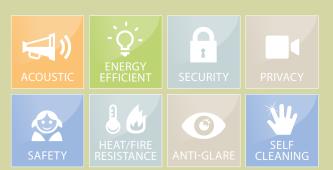

## **Glass** Options

We offer a variety of different glass specifications to choose from, so whether you're keen for some privacy, require more security, or want to save energy, we have the perfect type of glass just for you.