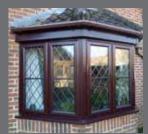

## Bay & Bow Windows

Add character and let more natural light into your home

Whether your home features a traditional bay or a more modern bow-style window, we can offer you a high-performance, draughtfree and secure solution. Bay and bow windows open your room up to the outdoors, creating a feeling of space to maximise your glazing area and flood your home with natural light.