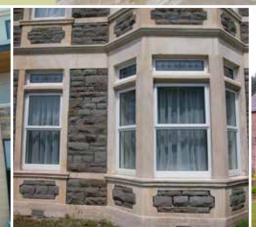

## Bay & Bow Windows

Add character and let more natural light into your home

Whether your home features a traditional bay or a more modern bow-style window, we can offer you a high-performance, draughtfree and secure solution. Bay and bow windows open your room up to the outdoors, creating a feeling of space to maximise your glazing area and flood your home with natural light.