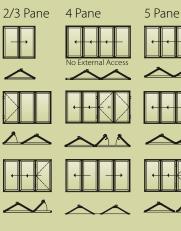

PVCu doors are available in two, three and four pane configurations; we also offer a low threshold option for easy access.

Our aluminium patio doors are available with all the options above and in any RAL colour. We also offer a double track system with three panes that can span over 6 meters, where all panels slide back over one, this is a great alternative to bi-folds as they are easy to operate, give maximum glass area and don't flap in the wind.

Available configurations:

Double track allows two panes to slide over one.

6 Pane

Bi-folding doors can also be stacked inside or outside the frame and open from the left or right, the choice is yours.