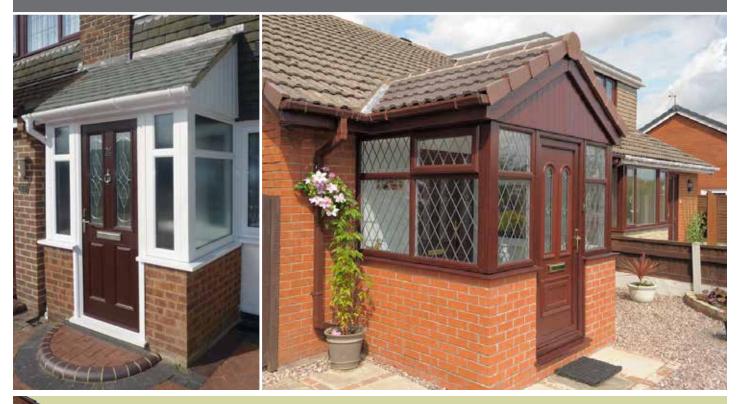

### Perfect Porches Add style and extra living space

Our range of Britannia Windows porches are made to measure and designed to complement the individual style of your property. With our bespoke porches, you can create a distinctive and secure entrance by enhancing your home's curb appeal, while making your home ever more welcoming.

When it comes to creating your own bespoke design, you can choose from a variety of wall and brickwork options and our full range of double glazed windows and doors. We will be happy to advise and select the best options for you.

#### SECURE YOUR PORCH

Secure your porch with our range of stylish doors, strengthened with multi point locking systems for maximum security.

#### 🖌 BESPOKE DESIGN

Customise your porch with a choice of styles, colours and finishes to give you the best overall result. Our advisors can give you sound advice to help you to get the most out of your porch area.

#### **GLAZING OPTIONS**

Choose a glass roof for maximum light, a tiled roof for maximum thermal efficiency or a polycarbonate roof for a cost effective alternative.