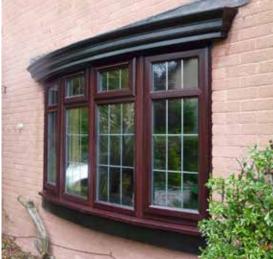

## **Colour Finishes**

Your windows don't have to be white! Enhance your home with our stunning range of coloured windows, add a splash of colour to create a timber like, high quality finish that won't ever need painting.

#### **Standard Range**

In addition to white, we offer two standard woodgrain colours: cherrywood and golden oak.

You can even specify white on the inside and a colour on the outside to make it easier to match your interior décor and give a brighter appearance inside your home.

#### **Premium Colour Range**

Our premium woodgrain finishes are so fine that it's almost impossible to distinguish them from timber windows, they will enable you to create a truly stunning look.

From subtle green, cream and irish oak to striking anthracite grey, black and antique oak our choices will enable you to transform the look of your home.