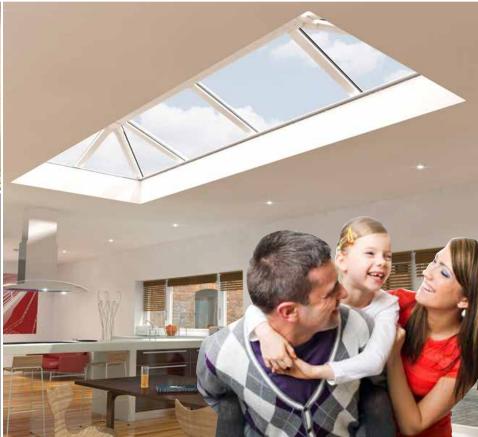

## Lantern Roofs & Skylights

With a lantern roof you can flood your living space with light and empower yourself to have a more controllable, usable space all year round, whatever the weather. We normally supply lantern roofs for customers that have existing flat roof areas or where they are having extensions built.

## Add height, light and volume to any living space

With this elegant home extension you can add value to your home and better still, have a room full of natural light even when the skies are grey.

The perfect choice for a wide range of refurbishment, extension or new-build projects.

#### Create space and add natural light

A skylight brings more natural light and height to a room - an ideal way to breathe new life into existing flat roofs.

www.otterwindows.co.uk

We complete works under the scope of Building Regulations on your behalf.