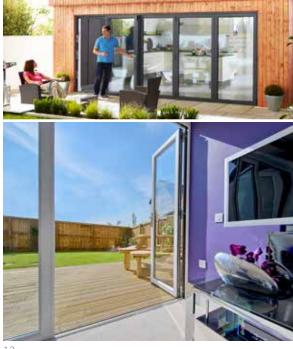

## **Bi-fold Doors**

Bi-fold doors are typically a set of 2 or more standard size glass doors that open in a concertina style and neatly fold flat when open. Unlike a sliding patio door that remains only half open, bi-fold doors fully open to seamlessly connect your living space with your terrace, patio or garden.

Our sleek aluminium framed bi-fold doors come in a range of contemporary colours and are designed to complement your home. Super energy efficient, they will keep the heat in and reduce outside noise levels whilst still leaving a stunning impression.

## Enjoy an effortless style

Add the WOW factor to your home and seamlessly merge your garden and living space with the slim aluminium frames and maximum glass of our bi-fold doors. Each door leaf folds smoothly onto each other and is held firmly in place with magnetic pads to allow in maximum light and uninterrupted views.