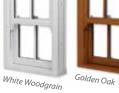

## **Colour Finishes**

Your windows don't have to be white! Enhance your home with our stunning range of coloured windows, add a splash of colour to create a timber like, high quality finish that won't ever need painting.

#### **Standard Range**

In addition to white, we offer two standard woodgrain colours: cherrywood and golden oak.

You can even specify white on the inside and a colour on the outside to make it easier to match your interior décor and give a brighter appearance inside your home.