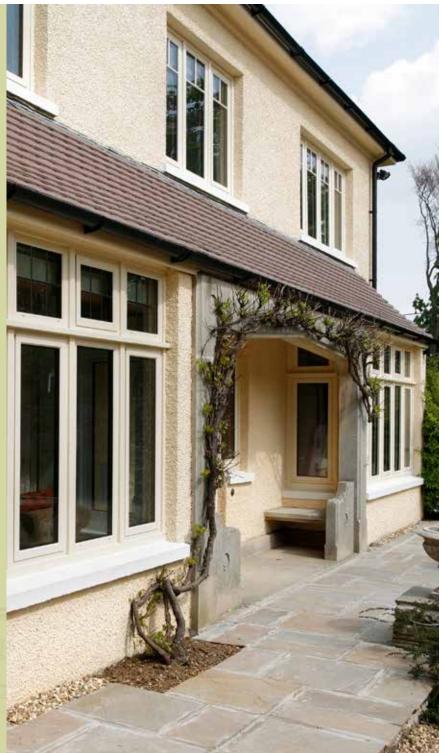

### Perfect Porches Add style and extra living space

Our range of Britannia Windows porches are made to measure and designed to complement the individual style of your property. With our bespoke porches, you can create a distinctive and secure entrance by enhancing your home's curb appeal, while making your home ever more welcoming.

When it comes to creating your own bespoke design, you can choose from a variety of wall and brickwork options and our full range of double glazed windows and doors. We will be happy to advise and select the best options for you.