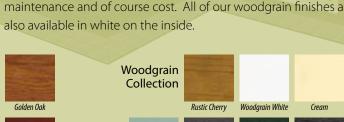

## **Colour Finishes**

Your windows don't have to be white! Enhance your home with our stunning range of coloured windows, add a splash of colour to create a timber like, high quality finish that won't ever need painting.

#### **Standard Range**

In addition to white, we offer two standard woodgrain colours: cherrywood and golden oak.

You can even specify white on the inside and a colour on the outside to make it easier to match your interior décor and give a brighter appearance inside your home.

#### **Premium Colour Range**

Our premium woodgrain finishes are so fine that it's almost impossible to distinguish them from timber windows, they will enable you to create a truly stunning look.

From subtle green, cream and irish oak to striking anthracite grey, black and antique oak our choices will enable you to transform the look of your home.