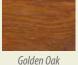

#### **Standard Range**

In addition to white, we offer two standard woodgrain colours: cherrywood and golden oak.

You can even specify white on the inside and a colour on the outside to make it easier to match your interior décor and give a brighter appearance inside your home.

The colours shown are designed as a guide. Before making your final decision, please ensure you have seen a colour swatch.